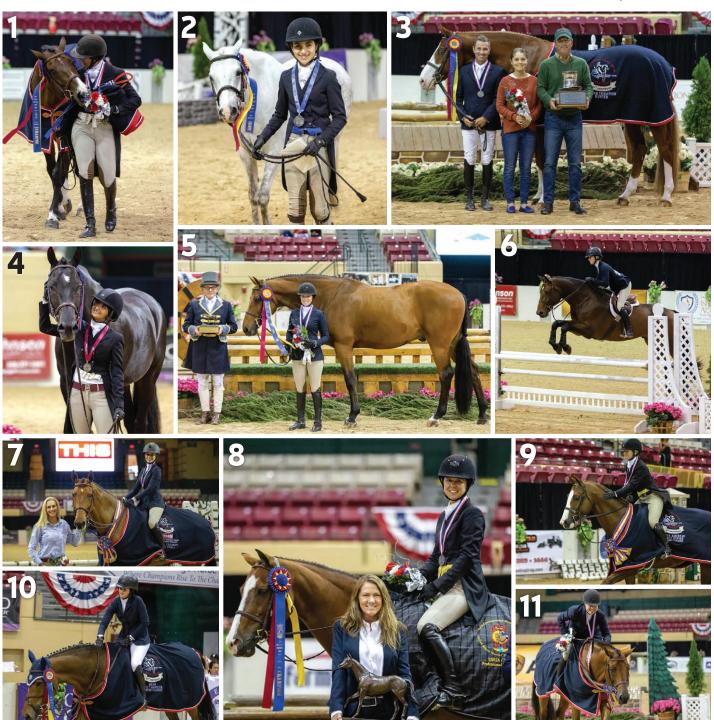

## **2018** 25<sup>TH</sup> ANNIVERSARY CAPITAL CHALLENGE HORSE SHOW — UPPER MARLBORO, MARYLAND

1. Amanda Steege and Lafitte de Muze won the Green Hunter 3'6" Section A championship before also winning the \$50,000 World Championship Hunter Rider (WCHR) Professional Challenge, sponsored by The Gochman Family and Radwanski Enterprises. 2. Amira Kettaneh, 13, rode Farnley Corsair, owned by Leigh Kettaneh, to the Medium Pony Hunter division championship.
3. Christopher Payne and Fibonacci, owned by Still Water Farm, LLC, were presented with the Grand Hunter Champion title. 4. Isha Swani shared a moment with Park Place after winning the Large Junior 15 & Under Hunter Handy Stake and before ultimately winning the division reserve championship. 5. Emma Kurtz, 17, and A Million Reasons, owned by Dr. Betsee Parker, won every class of the Small Junior 16-17 Hunter division to take the division championship and the Overall Grand Junior Hunter Championship. 6. Grady Lyman and Efendi topped 137 other entries to win the Palm Beach International Academy North American Junior Equitation Championships. 7. The win in the THIS National Children's Medal Final went to Avery Glynn (right), pictured with her mother and trainer, Hope Glynn. 8. The Capital Challenge Horse Show's Jennifer Glass (left) with Liza Boyd, the winner of the WCHR Pro Finals for the second consecutive year. 9. Laena Romond and Traveller, owned by Catherine Cowie, won the \$25,000 North American Green Hunter 3' & 3'3" Championship, sponsored by The Wheeler Family. 10. Lindsey Tomeu won the \$10,000 Adult Amateur Jumper Classic, sponsored by Johnson Horse Transportation, riding Gold Lux. 11. Martha Ingram thanked Airport 48 for a great week after winning both the North American Adult Equitation Championship and the Ariat National Adult Medal Final aboard the gelding. Photos by Jump Media